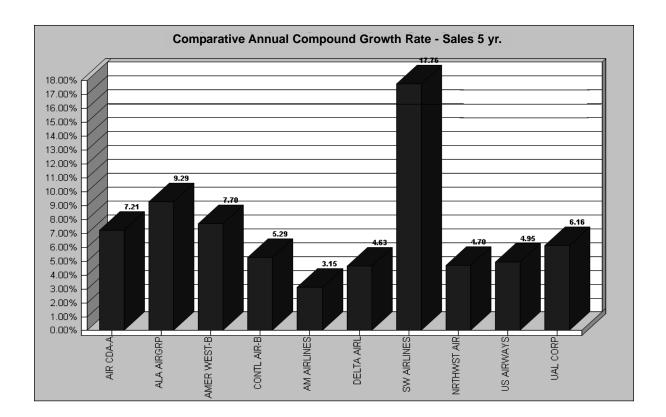

## **Comparative Compound Growth - Sales 5 Year (CSALE5)**

### Description

This chart compares the compound growth rates in sales for up to 10 companies.